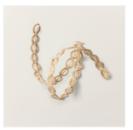

Natural 1/4" (6.4 Mm) Wavy Trim -161517

**Sale: \$6.30** Price: \$7.00

Pecan Pie Classic Stampin' Pad -161665

Price: \$9.00

Misty Moonlight Classic Stampin' Pad - 153118

Price: \$9.00

Moody Mauve Classic Stampin' Pad - 161649