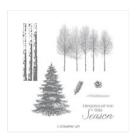

Winter Woods Clear-Mount Stamp Set -147661

Winter Woods Wood-Mount Stamp Set -147658

Merry Merlot Classic Stampin' Pad - 147112

Merry Merlot 8-1/2" X 11" Cardstock -146979

Very Vanilla 8-1/2" X 11" Cardstock -101650