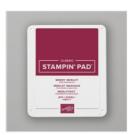

Winter Woods Clear-Mount Stamp Set -147661

Winter Woods Wood-Mount Stamp Set -147658

Merry Merlot Classic Stampin' Pad - 147112

Merry Merlot 8-1/2" X 11" Cardstock -146979

Very Vanilla 8-1/2" X 11" Cardstock -101650