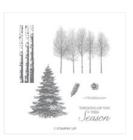

Winter Woods Clear-Mount Stamp Set -147661

Winter Woods Wood-Mount Stamp Set -147658

Merry Merlot Classic Stampin' Pad - 147112

Merry Merlot 8-1/2" X 11" Cardstock -146979

Very Vanilla 8-1/2" X 11" Cardstock -101650