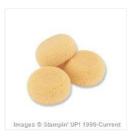

World Map Clear-Mount Background Stamp Set -130345

Price: \$15.00



World Map Wood-Mount Background Stamp Set -130342

Price: \$20.00



Wonderland Clear-Mount Stamp Set -140365

Price: \$17.00



Wonderland Wood-Mount Stamp Set -139752

Price: \$23.00



Basic Black 8-1/2" X 11" Cardstock -121045

Price: \$11.50



Soft Suede 8-1/2" X 11" Cardstock -115318

Price: \$9.25



Crumb Cake 8-1/2" X 11" Cardstock -120953

Price: \$11.50



Whisper White 8-1/2" X 11" Cardstock -100730

Price: \$9.75



Tuxedo Black Memento Ink Pad -132708

Price: \$8.00



Soft Sky Classic Stampin' Pad -131181

Price: \$6.50



Crushed Curry Classic Stampin' Pad - 131173

Price: \$6.50



Soft Suede Classic Stampin' Pad -126978

Price: \$6.50



Neutrals Candy Dots - 130934

Price: \$6.00





Price: \$4.00



Stamping Sponges - 101610

Price: \$3.50