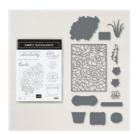

Simply Succulents Cling Stamp Set -154480

**Sale: \$8.80** Price: \$22.00

Potted Succulents Dies - 154330

**Sale: \$15.60** Price: \$39.00

Simply Succulents Bundle - 156264

Price: \$54.75

Soft Sea Foam 8-1/2" X 11"