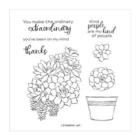

Simply Succulents Cling Stamp Set -154480

**Sale: \$8.80** Price: \$22.00

Potted Succulents Dies - 154330

**Sale: \$15.60** Price: \$39.00

Simply Succulents Bundle - 156264

Price: \$54.75

Soft Sea Foam 8-1/2" X 11"