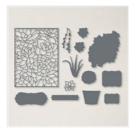

Simply Succulents Cling Stamp Set -154480

**Sale: \$8.80** Price: \$22.00

Potted Succulents Dies - 154330

**Sale: \$15.60** Price: \$39.00

Simply Succulents Bundle - 156264

Price: \$54.75

Soft Sea Foam 8-1/2" X 11"