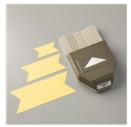

Price: \$6.50

Early Espresso Classic Stampin' Ink Refill - 119789

Price: \$5.50

Triple Banner Punch - 138292

Price: \$23.00

Tailored Tag Punch - 145667

Price: \$18.00

Paper Snips Scissors - 103579