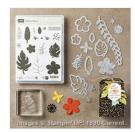

teresa@stampfabulous.com

Botanical Blooms Photopolymer Bundle - 140819

Price: \$51.75

Party Pants Clear-Mount Stamp Set -141327

Price: \$0.00

Whisper White 8-1/2" X 11" Cardstock -100730

Price: \$9.75

Cherry On Top Designer Series Paper Stack -138443