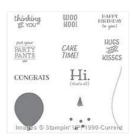

teresa@stampfabulous.com

Botanical Blooms Photopolymer Bundle - 140819

Price: \$51.75

Party Pants Clear-Mount Stamp Set -141327

Price: \$0.00

Whisper White 8-1/2" X 11" Cardstock -100730

Price: \$9.75

Cherry On Top Designer Series Paper Stack -138443