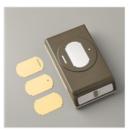

**Sale: \$2.80** Price: \$7.00

Label Me Fancy Punch - 151297

**Sale: \$11.40** Price: \$19.00

Lovely Labels Pick A Punch - 152883

**Sale: \$14.40** Price: \$24.00

Stampin' Dimensionals -104430

Price: \$4.25