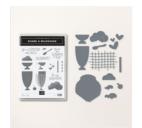

## Supply List

Share A Milkshake Bundle (English) -160396

Dandy Designs 12" X 12" (30.5 X 30.5 Cm) Designer Series Paper -160836

Mango Melody 8-1/2" X 11" Cardstock -146989

Granny Apple Green 8-1/2" X 11" Cardstock -146990

Paper Trimmer - 152392

Multipurpose Liquid Glue -110755

Mini Stampin' Dimensionals -144108

Basic White Medium Envelopes - 159236

Something Fancy Cling Stamp Set (English) - 160416