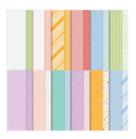

Dandy Designs 12" X 12" (30.5 X 30.5 Cm) Designer Series Paper -160836

Sale: \$36.90 Price: \$41.00

White 3/4" (1.9 Cm) Frayed Ribbon - 158138

Sale: \$4.10 Price: \$10.25

Soft Pastels Assortment -154585

Sale: \$4.90 Price: \$12.25