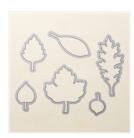

Price: \$17.00

Leaflets Framelits
Dies - 138283

Price: \$27.00

Big Shot - 113439

Price: \$110.00