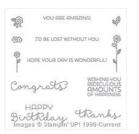

## Supply List

Lighthearted Leaves Photopolymer Stamp Set -139712

Price: \$26.00

Cottage Greetings Clear-Mount Stamp Set -139962

Price: \$19.00

Cottage Greetings Wood-Mount Stamp Set -138940

Price: \$26.00

Soft Sky Classic Stampin' Pad -131181