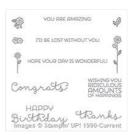

## Supply List

Lighthearted Leaves Photopolymer Stamp Set -139712

Price: \$26.00

Cottage Greetings Clear-Mount Stamp Set -139962

Price: \$19.00

Cottage Greetings Wood-Mount Stamp Set -138940

Price: \$26.00

Soft Sky Classic Stampin' Pad -131181