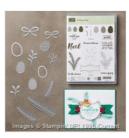

Christmas Pines Photopolymer Stamp Set -142049

Price: \$35.00

Pretty Pines Thinlits Dies -141851

Price: \$26.00

Christmas Pines Photopolymer Bundle - 143496

Price: \$54.75

Clear Block C - 118486

Price: \$8.00