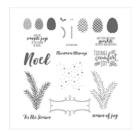

Christmas Pines Photopolymer Stamp Set -142049

Price: \$35.00

Pretty Pines Thinlits Dies -141851

Price: \$26.00

Christmas Pines Photopolymer Bundle - 143496

Price: \$54.75

Clear Block C - 118486

Price: \$8.00