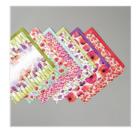

Timeless Tulips Photopolymer Stamp Set (En) -151534

Price: \$18.00

Whisper White 8-1/2" X 11" Thick Cardstock -140272

Price: \$8.25

Peaceful Poppies Designer Series Paper - 151324

Price: \$11.50

Lily Impressions Designer Series Paper - 152284