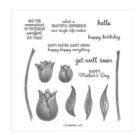

Timeless Tulips Photopolymer Stamp Set (En) -151534

Price: \$18.00

Whisper White 8-1/2" X 11" Thick Cardstock -140272

Price: \$8.25

Peaceful Poppies Designer Series Paper - 151324

Price: \$11.50

Lily Impressions Designer Series Paper - 152284