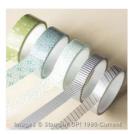

Festival Of Trees Photopolymer Stamp Set -135059

Price: \$16.00

Tree Punch - 135859

Price: \$18.00

Santa & Co. Designer Washi Tape - 135843

Price: \$4.95

All Is Calm Designer Washi Tape - 135844

Price: \$7.95