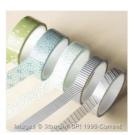

Red Glimmer Paper - 121790

Price: \$5.00

Silver Glimmer Paper - 135314

Price: \$5.00

Silver 1/8" (3.2 Mm) Ribbon -132137

Price: \$5.00

Natural & Old Olive Two-Tone Trim -135837

Price: \$4.95