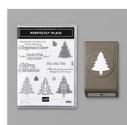

## Supply List

Coffin Boxes -150451 Price: \$7.00

Basic Black 3/8" (1 Cm) Scalloped Edge Ribbon -150449

Price: \$8.00

Wrapped In Plaid Suite Bundle (En) -153326

Price: \$65.00

Perfectly Plaid Bundle (En) -151143

Price: \$31.50

Pine Tree Punch -149521

Price: \$18.00

Wrapped In Plaid 6" X 6" (15.2 X 15.2 Cm) Specialty Designer Series Paper - 149596

Price: \$14.50

Shaded Spruce/Gold 3/8" (1 Cm) Striped Ribbon - 149597