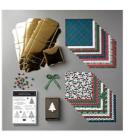

Price: \$31.50

Pine Tree Punch -149521

Price: \$18.00

Wrapped In Plaid 6" X 6" (15.2 X 15.2 Cm) Specialty Designer Series Paper - 149596

Price: \$14.50

Shaded Spruce/Gold 3/8" (1 Cm) Striped Ribbon - 149597