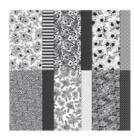

True Love
Designer Series
Paper - 154281

Price: \$11.50

Basic Black 8-1/2" X 11" Cardstock -121045

Price: \$10.00

Basic White 8-1/2" X 11" Cardstock -159276

Price: \$10.50

Rococo Rose 8-1/2" X 11" Cardstock -150882