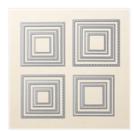

Price: \$11.00

5/8" (1.6 Cm) Burlap Ribbon -141487

Price: \$7.00

Stitched Shapes Dies - 145372

Price: \$30.00

Layering Squares
Dies - 141708

Price: \$35.00

7/8" (2.2 Cm) Striped Ribbon -144624