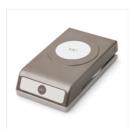

jodybrechbill322@gmail.com www.jodybrechbill.stampinup.net

Darling Label Punch Box -146855

Price: \$45.00

Night Of Navy Classic Stampin' Pad - 147110

Price: \$9.00

Gray Granite 8-1/2" X 11" Cardstock -146983