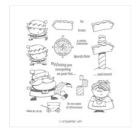

Stamp Set Photopolymer Signs Of Santa -147690

Price: \$21.00

Signs Of Santa Photopolymer Bundle - 149967

Price: \$47.50

Pool Party 8-1/2" X 11" Cardstock -122924

Price: \$11.50

Whisper White 8-1/2" X 11" Cardstock -100730