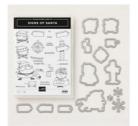

Stamp Set Photopolymer Signs Of Santa -147690

Price: \$21.00

Signs Of Santa Photopolymer Bundle - 149967

Price: \$47.50

Pool Party 8-1/2" X 11" Cardstock -122924

Price: \$11.50

Whisper White 8-1/2" X 11" Cardstock -100730

Daffodil Delight Stampin' Blends Markers Combo Pack - 144603

Price: \$9.00

Santa's Signpost Framelits Dies -147911

Price: \$32.00

Layering Circles
Dies - 141705

Price: \$35.00

Layering Ovals Dies - 141706

Price: \$35.00