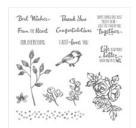

angelstamps1.blogspot.com

Petal Palette Clear-Mount Stamp Set -145788

Price: \$35.00

Soft Sea Foam 8-1/2" X 11" Cardstock -146988

Price: \$11.50

Very Vanilla 8-1/2" X 11" Cardstock -101650

Price: \$13.00

Petal Pink 8-1/2" X 11" Cardstock -146985