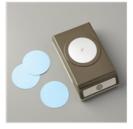

Price: \$35.00

https://www.stampinup.com/ecweb/default.aspx?dbwsdemoid=2124997

1" (2.5 Cm) Circle Punch - 119868 Price: \$13.00

1-3/8" (3.5 Cm) Scallop Circle Punch - 146139

Price: \$16.00

2" (5.1 Cm) Circle Punch - 133782