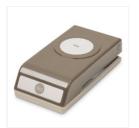

Price: \$35.00

https://www.stampinup.com/ecweb/default.aspx?dbwsdemoid=2124997

1" (2.5 Cm) Circle Punch - 119868 Price: \$13.00

1-3/8" (3.5 Cm) Scallop Circle Punch - 146139

Price: \$16.00

2" (5.1 Cm) Circle Punch - 133782