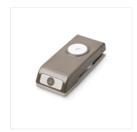

Price: \$35.00

https://www.stampinup.com/ecweb/default.aspx?dbwsdemoid=2124997

1" (2.5 Cm) Circle Punch - 119868 Price: \$13.00

1-3/8" (3.5 Cm) Scallop Circle Punch - 146139

Price: \$16.00

2" (5.1 Cm) Circle Punch - 133782