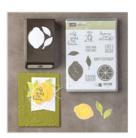

Lemon Zest Clear-Mount Stamp Set -143808

Price: \$20.00

Burlap Clear-Mount Stamp Set -143982

Price: \$15.00

Lemon Zest Clear-Mount Bundle -145360

Price: \$34.00

Daffodil Delight Classic Stampin' Pad - 126944

Price: \$10.00

Soft Suede 8-1/2" X 11" Cardstock -115318

Price: \$9.25

Whisper White 8-1/2" X 11" Cardstock -100730

Price: \$9.75

Lemon Builder Punch - 143712

Price: \$18.00

Seasonal Layers Dies - 143751

Price: \$33.00

Popcorn Box Thinlits Dies -141473

Price: \$33.00