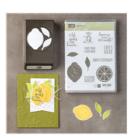

Lemon Zest Clear-Mount Stamp Set -143808

Price: \$20.00

Burlap Clear-Mount Stamp Set -143982

Price: \$15.00

Lemon Zest Clear-Mount Bundle -145360

Price: \$34.00

Daffodil Delight Classic Stampin' Pad - 126944

Price: \$11.50

Soft Suede 8-1/2" X 11" Cardstock -115318

Price: \$9.25

Whisper White 8-1/2" X 11" Cardstock -100730

Price: \$9.75

Lemon Builder Punch - 143712

Price: \$18.00

Seasonal Layers Dies - 143751