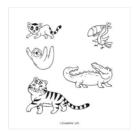

## Supply List

Jungle Pals Cling Stamp Set -162950

Price: £0.00

Go To Greetings Cling Stamp Set (English) - 158763

Price: £23.00

Stylish Shapes Dies - 159183

Price: £28.00

Basic White A4 Cardstock -159228