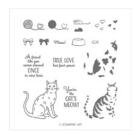

Nine Lives Photopolymer Stamp Set -148703

Price: \$16.00

Night Of Navy 8-1/2" X 11" Cardstock -100867

Price: \$10.00

Mango Melody 8-1/2" X 11" Cardstock -146989

Price: \$9.25

Whisper White 8-1/2" X 11" Thick Cardstock -140272