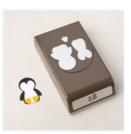

Penguin Place Bundle (English) -156789

Price: \$31.50

Penguin Place Photopolymer Stamp Set (English) - 156410

Price: \$18.00

Penguin Builder Punch - 156452

**Sale: \$4.50** Price: \$19.00

Penguin Playmates 12" X 12" (30.5 X 30.5 Cm) Designer Series Paper -158420