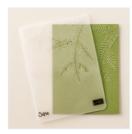

Seasonal Bells Wood-Mount Bundle - 143532

Price: \$40.50

Seasonal Bells Clear-Mount Bundle - 143533

Price: \$33.25

Baker's Twine Trio Pack - 141999

Price: \$9.00

Pine Bough Textured Impressions Embossing Folder - 141831