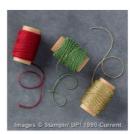

Seasonal Bells Wood-Mount Bundle - 143532

Price: \$40.50

Seasonal Bells Clear-Mount Bundle - 143533

Price: \$33.25

Baker's Twine Trio Pack - 141999

Price: \$9.00

Pine Bough Textured Impressions Embossing Folder - 141831