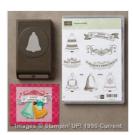

Seasonal Bells Wood-Mount Bundle - 143532

Price: \$40.50

Seasonal Bells Clear-Mount Bundle - 143533

Price: \$33.25

Baker's Twine Trio Pack - 141999

Price: \$9.00

Pine Bough Textured Impressions Embossing Folder - 141831