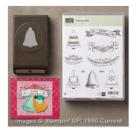

Seasonal Bells Wood-Mount Bundle - 143532

Price: \$40.50

Seasonal Bells Clear-Mount Bundle - 143533

Price: \$33.25

Baker's Twine Trio Pack - 141999

Price: \$9.00

Pine Bough Textured Impressions Embossing Folder - 141831