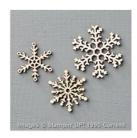

Snowflake Elements - 139638

Price: \$7.50

Christmas Greetings Thinlits Dies - 139659

Price: \$20.00

Seasonal Frame Thinlits Dies -139658

Price: \$33.00

Pearl Basic Jewels - 119247

Price: \$6.75