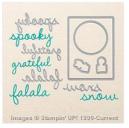

kim@kimmcgillis.com kimmcgillis.com

Home For Christmas Designer Series Paper - 139592

Price: \$13.75

Winter Wishes Clear-Mount Stamp Set -139745

Price: \$22.00

Wonderland Clear-Mount Stamp Set -140365

Price: \$21.00