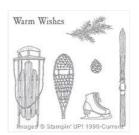

kim@kimmcgillis.com kimmcgillis.com

Home For Christmas Designer Series Paper - 139592

Price: \$13.75

Winter Wishes Clear-Mount Stamp Set -139745

Price: \$22.00

Wonderland Clear-Mount Stamp Set -140365

Price: \$21.00