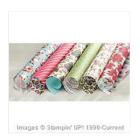

kim@kimmcgillis.com kimmcgillis.com

Home For Christmas Designer Series Paper - 139592

Price: \$13.75

Winter Wishes Clear-Mount Stamp Set -139745

Price: \$22.00

Wonderland Clear-Mount Stamp Set -140365

Price: \$21.00