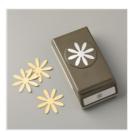

Tulip Builder Punch - 151295

**Sale: \$11.40** Price: \$19.00

Medium Daisy Punch - 149517

**Sale: \$10.20** Price: \$17.00