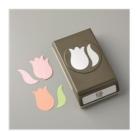

Tulip Builder Punch - 151295

**Sale: \$11.40** Price: \$19.00

Medium Daisy Punch - 149517

**Sale: \$10.20** Price: \$17.00