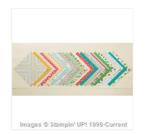

Price: \$8.00

Polka Dot Textured Impressions Embossing Folder - 133739

Price: \$7.50

Vellum 8-1/2" X 11" Cardstock -101856

Price: \$10.00

Whisper White 8-1/2" X 11" Cardstock -100730

Price: \$9.75

Cucumber Crush 8-1/2" X 11" Cardstock -138335

Price: \$8.00

Watermelon Wonder 8-1/2" X 11" Cardstock -138334

Price: \$8.00

Pool Party 8-1/2" X 11" Cardstock -122924

Price: \$10.00

Crushed Curry 8-1/2" X 11" Cardstock -131199

Price: \$10.00

Basic Gray Archival Stampin' Pad - 140932