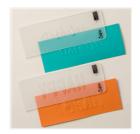

Price: \$7.50

Real Red 8-1/2" X 11" Cardstock -102482

Price: \$11.50

Real Red Classic Stampin' Pad -126949

Price: \$6.50

Night Of Navy 8-1/2" X 11" Cardstock -100867

Price: \$11.50

Night Of Navy Classic Stampin' Pad - 126970

Price: \$6.50

Whisper White 8-1/2" X 11" Thick Cardstock -140272

Price: \$8.25

Rhinestone Basic Jewels - 144220

Price: \$6.00