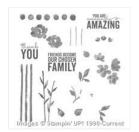

## Supply List

Painted Petals Photopolymer Stamp Set -137146

Price: \$23.95

Painted Blooms Designer Series Paper - 137784

Price: \$10.95

Blackberry Bliss 8-1/2" X 11" Cardstock -133675

Price: \$10.00

Daffodil Delight 8-1/2" X 11" Cardstock -119683