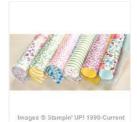

## Supply List

Painted Petals Photopolymer Stamp Set -137146

Price: \$23.95

Painted Blooms Designer Series Paper - 137784

Price: \$10.95

Blackberry Bliss 8-1/2" X 11" Cardstock -133675

Price: \$10.00

Daffodil Delight 8-1/2" X 11" Cardstock -119683