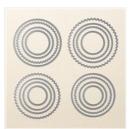

## Apr 24, 2024

Birds Of A Feather Cling Stamp Set -150571

Price: \$21.00

2-1/4" (5.7 Cm) Circle Punch -143720

Price: \$18.00

Layering Circles
Dies - 141705

Price: \$35.00

Pumpkin Pie Stampin' Blends Combo Pack -144599