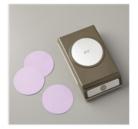

## Apr 24, 2024

Birds Of A Feather Cling Stamp Set -150571

Price: \$21.00

2-1/4" (5.7 Cm) Circle Punch -143720

Price: \$18.00

Layering Circles
Dies - 141705

Price: \$35.00

Pumpkin Pie Stampin' Blends Combo Pack -144599