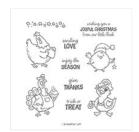

## Apr 24, 2024

Birds Of A Feather Cling Stamp Set -150571

Price: \$21.00

2-1/4" (5.7 Cm) Circle Punch -143720

Price: \$18.00

Layering Circles
Dies - 141705

Price: \$35.00

Pumpkin Pie Stampin' Blends Combo Pack -144599