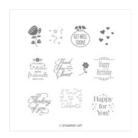

Petal Palette Clear-Mount Stamp Set -145788

Price: \$35.00

Petals & More Thinlits Dies -145655

Price: \$34.00

Layering Ovals Dies - 141706

Price: \$35.00

1-1/8" (2.9 Cm) Scallop Circle Punch - 146138

Price: \$16.00