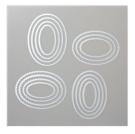

Petal Palette Clear-Mount Stamp Set -145788

Price: \$35.00

Petals & More Thinlits Dies -145655

Price: \$34.00

Layering Ovals Dies - 141706

Price: \$35.00

1-1/8" (2.9 Cm) Scallop Circle Punch - 146138

Price: \$16.00