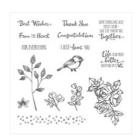

Petal Palette Clear-Mount Stamp Set -145788

Price: \$35.00

Petals & More Thinlits Dies -145655

Price: \$34.00

Layering Ovals Dies - 141706

Price: \$35.00

1-1/8" (2.9 Cm) Scallop Circle Punch - 146138

Price: \$16.00