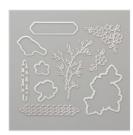

Petal Palette Clear-Mount Stamp Set -145788

Price: \$35.00

Petals & More Thinlits Dies -145655

Price: \$34.00

Layering Ovals Dies - 141706

Price: \$35.00

1-1/8" (2.9 Cm) Scallop Circle Punch - 146138

Price: \$16.00