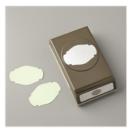

Price: \$11.00

Lace Dynamic Textured Impressions Embossing Folder - 148530

Price: \$10.00

Story Label Punch - 150076

Price: \$18.00

2" (5.1 Cm) Circle Punch - 133782

Price: \$22.00

2-1/4" (5.7 Cm) Circle Punch -143720