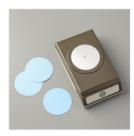

Price: \$11.00

Lace Dynamic Textured Impressions Embossing Folder - 148530

Price: \$10.00

Story Label Punch - 150076

Price: \$18.00

2" (5.1 Cm) Circle Punch - 133782

Price: \$22.00

2-1/4" (5.7 Cm) Circle Punch -143720