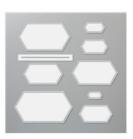

Price: \$11.50

Smooth Sailing Dies - 149576

Price: \$32.00

Stitched Nested Labels Dies -149638

Price: \$35.00

White Stampin' Emboss Powder -109132

Price: \$6.00

Embossing Buddy - 103083