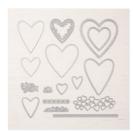

Stitched Be Mine Dies - 148527

Lace Dynamic Textured Impressions Embossing Folder - 148530

Petal Pink 8-1/2" X 11" Cardstock -146985

Daffodil Delight 8-1/2" X 11" Cardstock -119683

Whisper White 8-1/2" X 11" Cardstock -100730