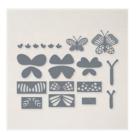

Basic White 8-1/2" X 11" Thick Cardstock -159229

Price: \$9.00

Nature's Prints Cling Stamp Set (English) - 158793

Price: \$25.00

Happiness Abounds Photopolymer Stamp Set (English) - 159238

Price: \$23.00

Build A Butterfly Dies - 159119