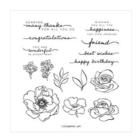

Basic White 8-1/2" X 11" Thick Cardstock -159229

Price: \$9.00

Nature's Prints Cling Stamp Set (English) - 158793

Price: \$25.00

Happiness Abounds Photopolymer Stamp Set (English) - 159238

Price: \$23.00

Build A Butterfly Dies - 159119