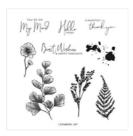

Basic White 8-1/2" X 11" Thick Cardstock -159229

Price: \$9.00

Nature's Prints Cling Stamp Set (English) - 158793

Price: \$25.00

Happiness Abounds Photopolymer Stamp Set (English) - 159238

Price: \$23.00

Build A Butterfly Dies - 159119