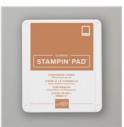

**Sale: \$7.50** Price: \$15.00

Brushed Metallic Cardstock -153524

**Sale: \$6.00** Price: \$15.00

Cinnamon Cider Classic Stampin' Pad - 153114

**Sale: \$3.00** Price: \$7.50

Evergreen Forest 3D Embossing Folder - 153576