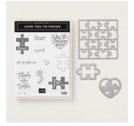

Blueberry Bushel Classic Stampin' Pad - 147138

Price: \$12.25

Mango Melody 8-1/2" X 11" Cardstock -146989

Price: \$12.75

Love You To Pieces Clear-Mount Bundle -148396

Price: \$54.00

Garden Trellis Textured Impressions Embossing Folder - 143741