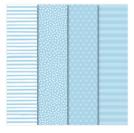

Well Written Dies - 148534

Subtle Dynamic Textured Impressions Embossing Folder - 143706

Big Shot - 143263

Subtles 6" X 6" (15.2 X 15.2 Cm) Designer Series Paper - 146966

Clear Stampin' Emboss Powder -109130