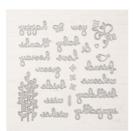

Well Written Dies - 148534

Subtle Dynamic Textured Impressions Embossing Folder - 143706

Big Shot - 143263

Subtles 6" X 6" (15.2 X 15.2 Cm) Designer Series Paper - 146966

Clear Stampin' Emboss Powder -109130