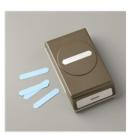

## Supply List Apr 26, 2024

Candy Cane Season Photopolymer Bundle - 149927

Price: \$31.50

Candy Cane Season Photopolymer Stamp Set -147692

Price: \$17.00

Candy Cane Builder Punch -148011

Price: \$18.00

Quilt Top Textured Impressions Embossing Folder - 144687

Price: \$8.50

Classic Label Punch - 141491

Price: \$18.00

Call Me Clover Stampin' Blends Markers Combo Pack - 147282

Price: \$9.00

Real Red Classic Stampin' Pad -147084

Price: \$9.00

Real Red 8-1/2" X 11" Cardstock -102482