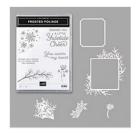

Frosted Foliage Bundle (En) -153029

Itty Bitty Birthdays Cling Stamp Set -148618

Fluid 100 Watercolor Paper -149612

Whisper White 8-1/2" X 11" Thick Cardstock -140272

Crumb Cake 8-1/2" X 11" Cardstock -120953