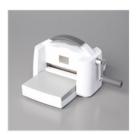

Rectangle Stitched Dies - 151820

Sale: \$24.50

Price: \$35.00

Stampin' Cut & Emboss Machine -149653

Price: \$128.00

Beaded Pearls - 153534

**Sale: \$4.00** Price: \$8.00

Garden Green Classic Stampin' Pad - 147089