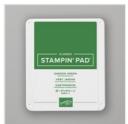

Rectangle Stitched Dies - 151820

Sale: \$24.50

Price: \$35.00

Stampin' Cut & Emboss Machine -149653

Price: \$128.00

Beaded Pearls - 153534

**Sale: \$4.00** Price: \$8.00

Garden Green Classic Stampin' Pad - 147089