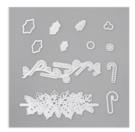

## Apr 20, 2024

Wrapped In **Christmas Cling** Stamp Set (English) - 153481

Price: \$22.00

**Sweetest Borders** Dies - 153559

Price: \$34.00

Whisper White 8-1/2" X 11" Thick Cardstock -140272

Price: \$8.25

Pretty Peacock 8-1/2" X 11" Cardstock -150880