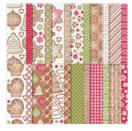

Cinnamon Cider 8-1/2" X 11" Cardstock -153078

Cherry Cobbler 8-1/2" X 11" Cardstock -119685

Gingerbread & Peppermint 6" X 6" (15.2 X 15.2 Cm) Designer Series Paper - 156313

Gingerbread & Peppermint Acrylic Shapes - 156322