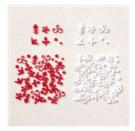

Cinnamon Cider 8-1/2" X 11" Cardstock -153078

Cherry Cobbler 8-1/2" X 11" Cardstock -119685

Gingerbread & Peppermint 6" X 6" (15.2 X 15.2 Cm) Designer Series Paper - 156313

Gingerbread & Peppermint Acrylic Shapes - 156322