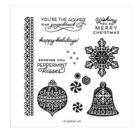

## Supply List

Apr 25, 2024

Barb Brimhall 360-713-7153 barb@bzbstamper.com http://bzbstamper.com

Frosted
Gingerbread
Photopolymer
Stamp Set
(English) - 156314

Cherry Cobbler Classic Stampin' Pad - 147083

Basic White 8-1/2" X 11" Cardstock -159276