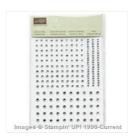

Price: \$9.00

Banners Framelits Dies - 132173

Price: \$27.00

Layering Squares Dies - 141708

Price: \$35.00

Rhinestone Basic Jewels - 119246

Price: \$5.00

5/8" (1.6 Cm) Burlap Ribbon -141487