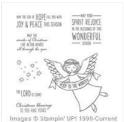

Wonder Of Christmas Clear-Mount Stamp Set -142139

Price: \$33.00

Watercolor Paper - 122959

Price: \$8.75

Whisper White A4 Thick Cardstock -140490

Price: \$14.25

Real Red A4 Cardstock -106578

Price: \$17.50