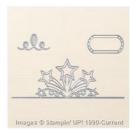

Birthday Blast Clear-Mount Bundle - 144716

Price: \$34.00

Birthday Blast Wood-Mount Bundle - 144715

Price: \$40.50

Donna Ross

Star Blast Edgelits Dies - 142763

Price: \$20.00

Versamark Pad - 102283