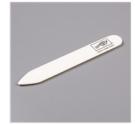

Price: \$8.25

Neutrals 6" X 6" (15.2 X 15.2 Cm) Designer Series Paper - 149614

Price: \$11.50

Paper Snips Scissors - 103579

Price: \$11.00

Bone Folder - 102300

Price: \$7.00

Mini Stampin' Dimensionals -144108