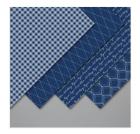

Price: \$8.25

Neutrals 6" X 6" (15.2 X 15.2 Cm) Designer Series Paper - 149614

Price: \$11.50

Paper Snips Scissors - 103579

Price: \$11.00

Bone Folder - 102300

Price: \$7.00

Mini Stampin' Dimensionals -144108