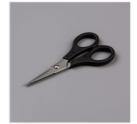

Price: \$8.25

Neutrals 6" X 6" (15.2 X 15.2 Cm) Designer Series Paper - 149614

Price: \$11.50

Paper Snips Scissors - 103579

Price: \$11.00

Bone Folder - 102300

Price: \$7.00

Mini Stampin' Dimensionals -144108